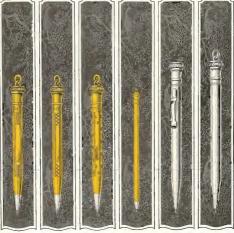

E E

No: 110MW No: 173MW Tot. Wood.

No. 166MW No. 167MW

No. 114MW No. 2 . No. No. 177MW rs are attual toy. All people therps Xo. 2 have an error weder capt

No. 120C

No. 1305W

YELLOW GOLD FILLED

| (2:4 |  |  |  |  |
|------|--|--|--|--|
|      |  |  |  |  |

| RAAVE | No. 110MW | Colonial design midget miniature pencil with ring on cap; length 31% inches, four extra leads in mayazine.             |
|-------|-----------|------------------------------------------------------------------------------------------------------------------------|
| RAASW | No 165MW  | Checkerbeerd design midget ministure pencil with ring on cap; length 31/4 inches; four extra<br>leads in maratine.     |
| RAARV | No: 114MW | Grectan Border design midget miniature pencil with ring on cap, length 31/4 inches; four extra<br>leads in managine.   |
|       |           | (Plain Pittish)                                                                                                        |
| Caevj | No. 2     | Match thin pencil with ring on cap; has no eraser under cap nor extra leads in magazine. Uses regular Eversharp leads. |
|       |           |                                                                                                                        |

#### GREEN GOLD FILLED (Eegme Turned)

| v | See | description | of No. | 110MW | above. |  |
|---|-----|-------------|--------|-------|--------|--|

 RADJ
 No. 173MW
 See description of No. 110MW above.

 RADS
 No. 167MW
 See description of No. 166MW above.

 RADS
 No. 177MW
 See description of No. 114MW above.

# SILVER PLATED

(Plain Perish)

| LABHD | No 120C   | Plain highly-polished miniature pencil with pocket clip; length 31% inches; four extra leads in measure.                 |
|-------|-----------|--------------------------------------------------------------------------------------------------------------------------|
| LABOC | No. 1208W | magazine.<br>Plan highly-polished miniature pencil with ring on cap; length 33% inches; four extra leads in<br>magazine. |